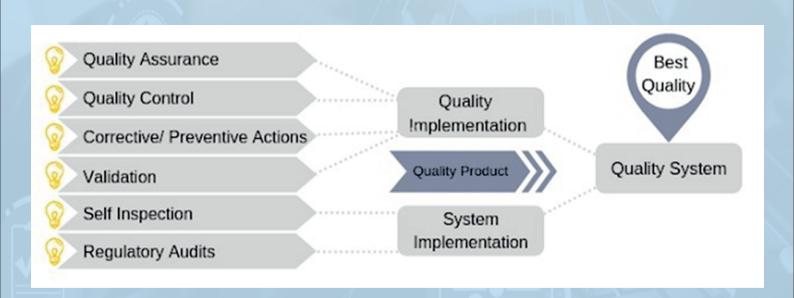

- ✓ Quality Management Manage internal, external and regulatory audits. Conduct risk assessments, identify root causes and initiate & manage CAPAs. Help protect your reputation by ensuring quality and safety issues are properly addressed.
- ✓ Complaint Management Manage the entire complaint lifecycle from complaint to investigation, Fot cause analysis with QMS Spark. Track, triage, escalate and share records in a centralized and validated platform.
- ✓ **Document Management** Centralize content to promote knowledge sharing and collaboration in a controlled environment with *QMS Spark*.
- ✓ Training Management Automate company-wide training policies and regulatory requirements. Training activities are scheduled and tracked through completion, offering proof of compliance with the latest courses and SOP.
- ✓ **CAPA Management** *QMS Spark* offers a fully integrated CAPA system. There's automatic routing, notifications and escalations that help eliminate time consuming manual processes.
- ✓ **Risk Management** *QMS Spark* provides a complete solution to proactively manage risks of pharmaceutical products, combination products and medical devices. The process used comply with ICH Q9.