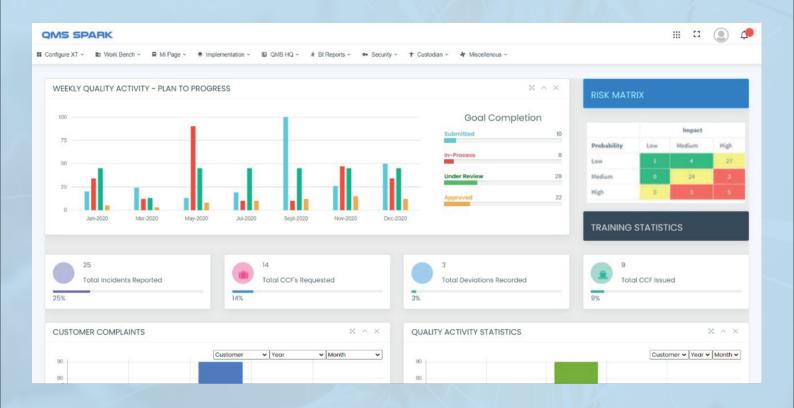

## SOLUTIONS FOR MAXIMUM EFFECTIVENESS

QMS Spark is an Enterprise Quality Management System with various functional components integrated, that work together to ensure highest quality deliverables using industry specific compliance guidelines and provision of data metrics for more efficient decision-making. It works to improve product quality, achieve regulatory compliance and reduce risk while implementing various process – production, packaging, Analytical Controls, R&D activities etc. within your firm.